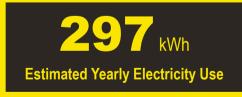

## Compare ONLY to other labels with yellow numbers.

Labels with yellow numbers are based on the same test procedures.

- Your cost will depend on your utility rates and use.
- · Both cost ranges based on models of similar size capacity.
- Models with similar features have automatic defrost, top-mounted freezer, and no through-the-door ice.
- Estimated energy cost based on a national average electricity cost of 14 cents per kWh.