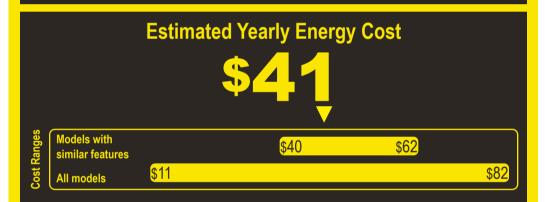

## Compare ONLY to other labels with yellow numbers.

Labels with yellow numbers are based on the same test procedures.

- Your cost will depend on your utility rates and use.
- · Both cost ranges based on models of similar size capacity.
- Models with similar features have automatic defrost, top-mounted freezer, and no through-the-door ice.
- Estimated energy cost based on a national average electricity cost of 14 cents per kWh.