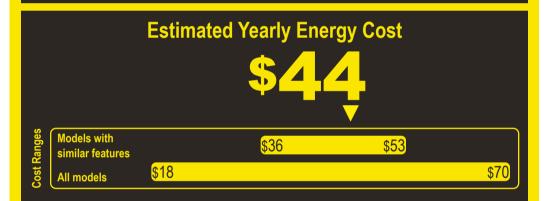

## Compare ONLY to other labels with yellow numbers.

Labels with yellow numbers are based on the same test procedures.

- Your cost will depend on your utility rates and use.
- · Both cost ranges based on models of similar size capacity.
- Models with similar features have automatic defrost, top-mounted freezer, and no through-the-door ice.
- Estimated energy cost based on a national average electricity cost of 14 cents per kWh.