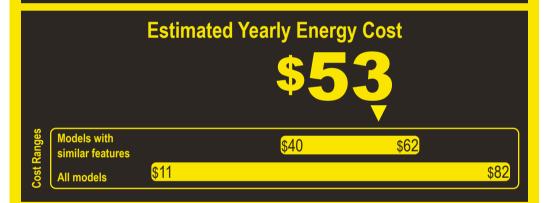

## Compare ONLY to other labels with yellow numbers.

Labels with yellow numbers are based on the same test procedures.

- Your cost will depend on your utility rates and use.
- · Both cost ranges based on models of similar size capacity.
- Models with similar features have automatic defrost, top-mounted freezer, automatic icemaker, and no through-the-door ice.
- Estimated energy cost based on a national average electricity cost of 14 cents per kWh.