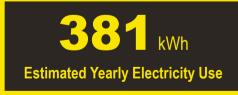

## Compare ONLY to other labels with yellow numbers.

Labels with yellow numbers are based on the same test procedures.

- Your cost will depend on your utility rates and use.
- · Both cost ranges based on models of similar size capacity.
- Models with similar features have automatic defrost, top-mounted freezer, automatic icemaker, and no through-the-door ice.
- Estimated energy cost based on a national average electricity cost of 14 cents per kWh.