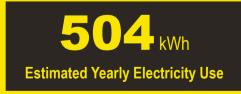

## Compare ONLY to other labels with yellow numbers.

Labels with yellow numbers are based on the same test procedures.

|                    |                              | Estimated Yearly Energy Cost |      |
|--------------------|------------------------------|------------------------------|------|
|                    |                              |                              | \$70 |
| <b>Cost Ranges</b> |                              |                              |      |
|                    | Models with similar features | <mark>\$25</mark>            | \$70 |
|                    | All models                   | <mark>\$18</mark>            | \$70 |

- Your cost will depend on your utility rates and use.
- · Both cost ranges based on models of similar size capacity.
- Models with similar features have automatic defrost, side-mounted freezer, and no through-the-door ice.
- Estimated energy cost based on a national average electricity cost of 14 cents per kWh.