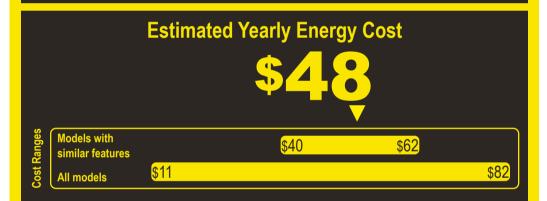

## Compare ONLY to other labels with yellow numbers.

Labels with yellow numbers are based on the same test procedures.

- Your cost will depend on your utility rates and use.
- · Both cost ranges based on models of similar size capacity.
- Models with similar features have automatic defrost, top-mounted freezer, and no through-the-door ice.
- Estimated energy cost based on a national average electricity cost of 14 cents per kWh.