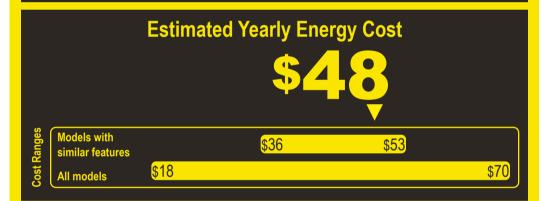

## Compare ONLY to other labels with yellow numbers.

Labels with yellow numbers are based on the same test procedures.

- Your cost will depend on your utility rates and use.
- · Both cost ranges based on models of similar size capacity.
- Models with similar features have automatic defrost, top-mounted freezer, and no through-the-door ice.
- Estimated energy cost based on a national average electricity cost of 14 cents per kWh.