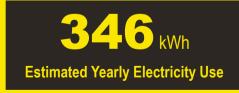

## Compare ONLY to other labels with yellow numbers.

Labels with yellow numbers are based on the same test procedures.

- Your cost will depend on your utility rates and use.
- · Both cost ranges based on models of similar size capacity.
- Models with similar features have automatic defrost, top-mounted freezer, and no through-the-door ice.
- Estimated energy cost based on a national average electricity cost of 14 cents per kWh.